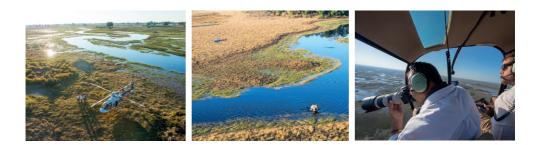

## MAUN SCENIC RATES

We remove the doors on all scenic flights, for best photographic opportunities. The scenic flight from Maun will take you deep into the Delta exposing the permanent waterways, palm islands and lagoons. The return flight to Maun takes you over the seasonal flood plains west of the main Boro channel. The flight covers the South Western portion of the Okavango system.

## DISCOVER THE DELTA 45 MIN SCENIC / MIN 2 PAX

A 15 minute Champagne or Okavango Craft Beer stop can be added to any scenic flight for an additional price of \$45 per person.

**Contact Details:** (+267) 680 1186 or (+267) 71 330 969 res1@helicopterhorizons.com